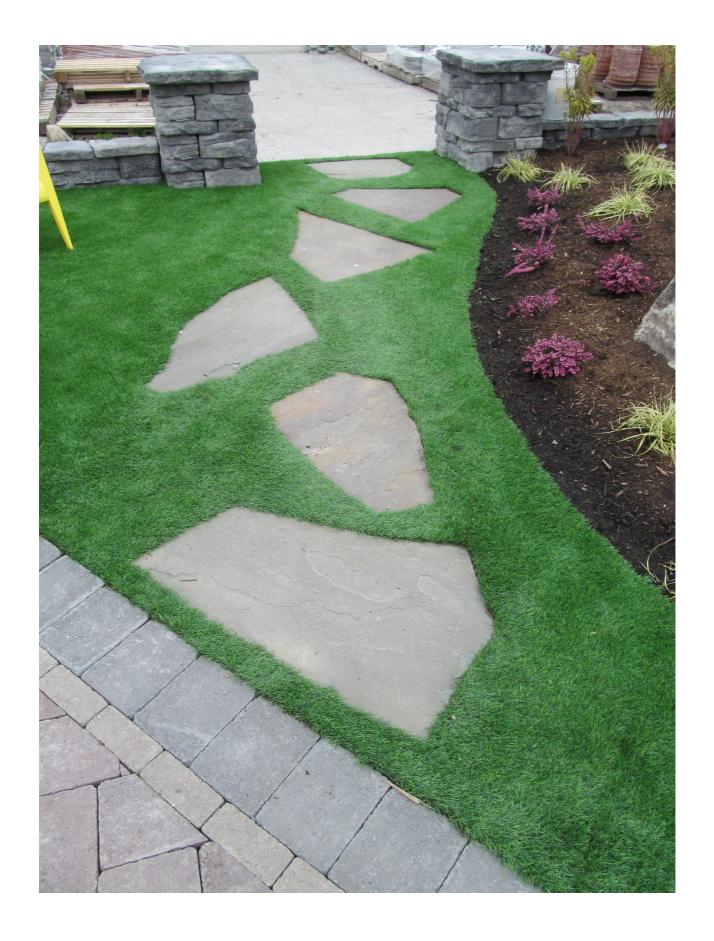

## **Amazing Walkway Garden Design Ideas For Your Home**

engineeringdiscoveries.com/amazing-walkway-garden-design-ideas-for-your-home

Engineering Discoveries May 8, 2021

A well-crafted pathway is perhaps the first introduction to your home, guiding guests to your front door in a style that hints at what's to come. When designing a new pathway, your walkway ideas should flow with your home's overall design scheme. A walkway to your front door must be welcoming and easy for your guests to navigate. The options abound, whether you are deciding on front walkway ideas or need to design the perfect garden path.